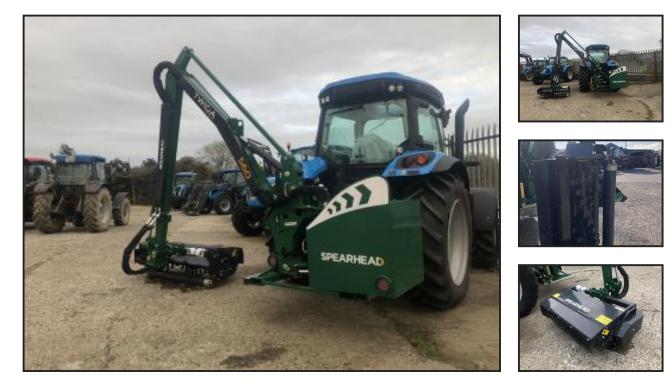

## New Spearhead Hedgecutters Twiga S60

## **£POA**

New Spearhead Hedgecutters All sizes available New Spearhead Twiga S60 in stock 6metre reach , joystick control , heavy built machine

#### **Product Details**

| Model Twiga<br>Year | nery  | New Machinery              | Category/Type |
|---------------------|-------|----------------------------|---------------|
| Year                | tters | New Spearhead Hedgecutters | Make          |
|                     | S60   | Twiga S60                  | Model         |
| 11a ma              | New   | New                        | Year          |
| Hours               | -     | -                          | Hours         |